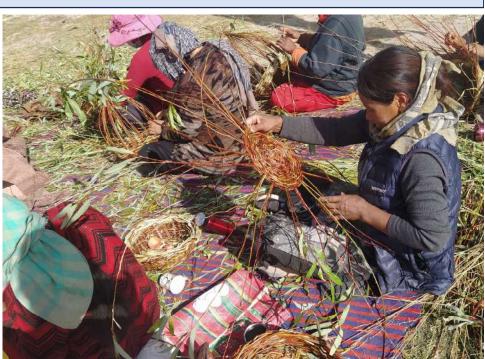

# Basket Weaving Training Program for Enhancing Livelihood in Ladakh UT

Ladakh, known for its remote mountain beauty and unique culture, faces challenges due to its cold climate and limited agricultural season. Despite local plant resources like Seabuckthorn and Apricot, opportunities for sustainable development remain untapped. Women's roles and skills are often underappreciated, and rural youth migration adds to their workload. Ladakh Regional Centre (LRC) of GB Pant National Institute of Himalayan Environment conducts various livelihood programs with the goals of developing nature-based entrepreneurship and creating off-farm employment opportunities. In this connection, LRC is organizing a Ten Days Basket Weaving Training Program for Enhancing Livelihood in Ladakh using plant based resources i.e., Salix sp. and Festusa grass at Changa Village of Leh district.